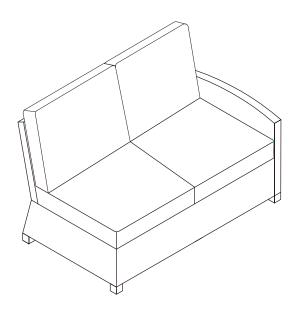

## Outdoor Wicker Sectional Loveseat Right Corner CO7111



## PART LIST

| Α                                   | В                                | С                  | D                                   | E                                |  |  |
|-------------------------------------|----------------------------------|--------------------|-------------------------------------|----------------------------------|--|--|
|                                     |                                  |                    |                                     |                                  |  |  |
| Arm Panel<br>1 PC                   | Back Panel<br>1 PC               | Seat Panel<br>1 PC | Cover Of Seat<br>Cushion *<br>2 PCS | Core Of Seat<br>Cushion<br>2 PCS |  |  |
| F                                   | G                                | *Please n