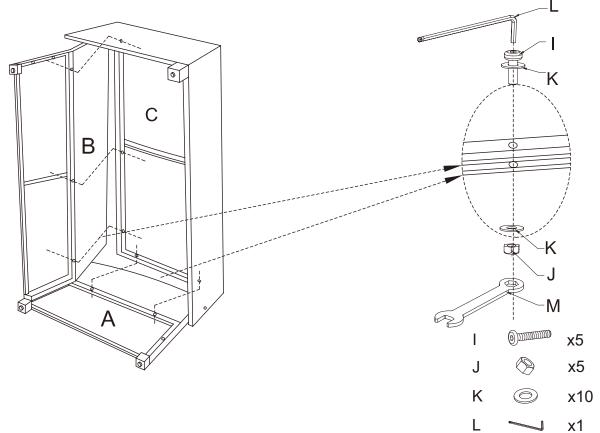

Step 2. Attach Seat Panel(C) to Arm Panel(A) and Back Panel (B) using the Long Bolts(I) Washers(K), Nuts(J), Wrench (M) & Allen Key (L).

**Step 3** Attach Seat Panel (C) to Arm Panel (A) and Back Panel (B) using the Short Bolts(H), Washers (K) & Allen Key (L).