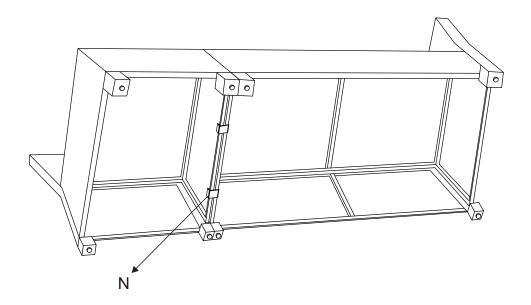

**Step 5.** Place Seat Cushion and Back Cushion on the loveseat.

**Step 6**. Use plastic clips (part N) to secure additional units together as shown.