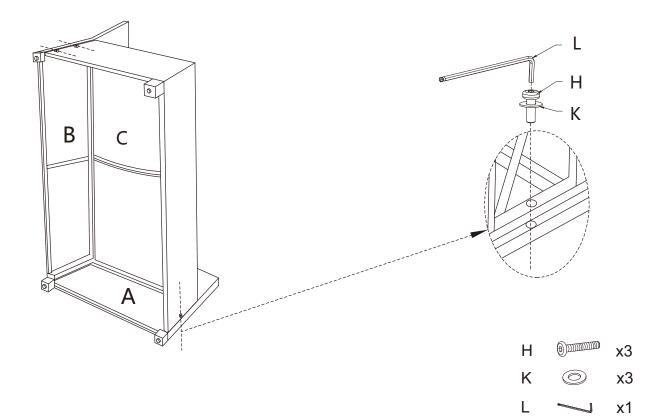

## HARDWARE LIST

Step 1. Lay Arm Panel (A) down on a flat surface. Attach Back Panel(B) to Arm Panel(A) using the Short Bolts(H), Washers(K), & Allen Key (L).

NOTE: Please do not fully tighten bolts until unit is fully assembled.