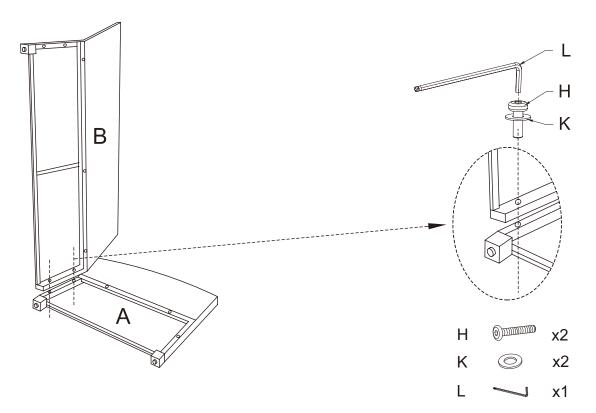

Step 1. Lay Arm Panel (A) down on a flat surface. Attach Back Panel(B) to Arm Panel(A) using the Short Bolts(H), Washers(K), & Allen Key (L).

NOTE: Please do not fully tighten bolts until unit is fully assembled.